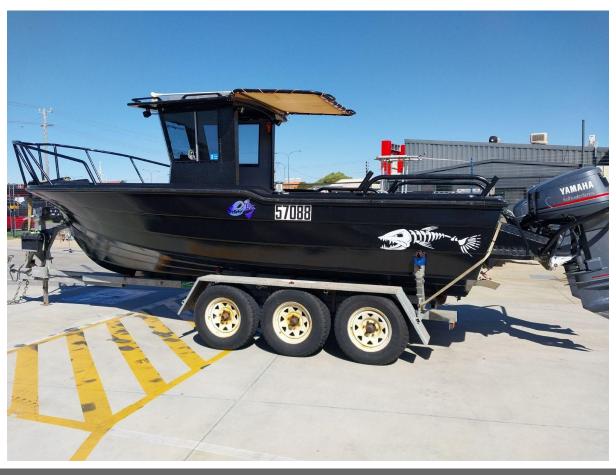

### 1987 Glasscraft Centre Console

## **Boat Details**

Price USED \$41990 FOR SALE Boat Brand GLASSCRAFT

ModelCentre ConsoleLength7.50Year1987CategoryFibreglassHull StyleSingleHull TypeFibreglass

Power Type Power Stock Number

Condition Used State Western Australia