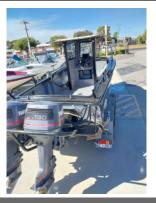

### 1987 Glasscraft Centre Console

#### USED \$41990 FOR SALE

## **Boat Details**

Price USED \$41990 FOR SALE Boat Brand GLASSCRAFT

ModelCentre ConsoleLength7.50Year1987CategoryFibreglassHull StyleSingleHull TypeFibreglass

Power Type Power Stock Number

Condition Used State Western Australia