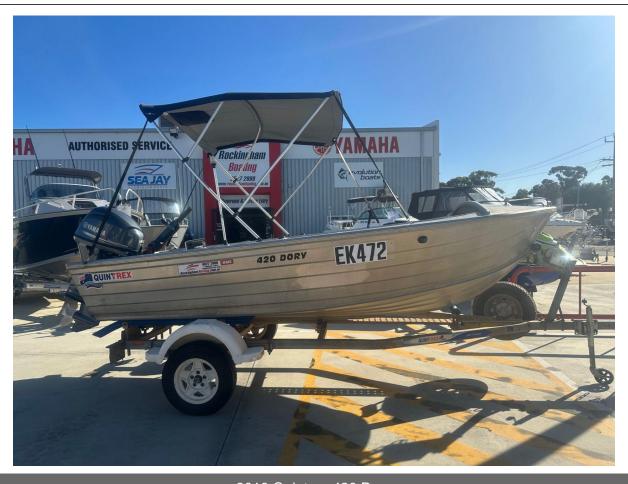

## 2010 Quintrex 420 Dory

Used \$16990 For sale

## **Boat Details**

Price Used \$16990 For sale Boat Brand Quintrex Model 420 DORY Length 4.20

Year 2010 Category Aluminium Boats
Hull Style Single Hull Type Aluminium

Power Type Power Stock Number

Condition Used State Western Australia