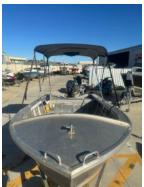

## 2010 Quintrex 420 Dory

Used \$16990 For sale

## **Boat Details**

Price Used \$16990 For sale Boat Brand Quintrex Model 420 DORY Length 4.20

Year 2010 Category Aluminium Boats
Hull Style Single Hull Type Aluminium

Power Type Power Stock Number

Condition Used State Western Australia