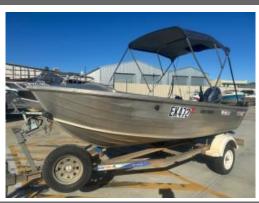

## 2010 Quintrex 420 Dory

Used \$16990 For sale

## **Boat Details**

Price Used \$16990 For sale Boat Brand Quintrex Model 420 DORY Length 4.20

Year 2010 Category Aluminium Boats
Hull Style Single Hull Type Aluminium

Power Type Power Stock Number

Condition Used State Western Australia