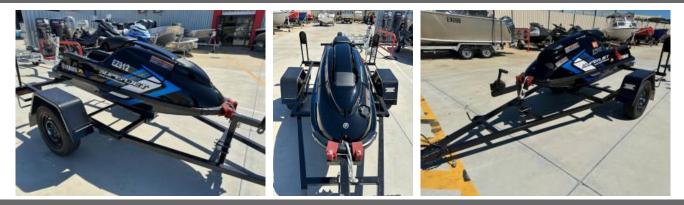

Phone: 9527 2999 Email: service@rockinghamboating.com.au Website: boatdeckwebsites.com.au/rockinghamboating 7 Crocker Street Rockingham WA 6168

2015 Yamaha Super Jet

USED \$11990 For Sale

## Specifications

| Boat Details<br>Price | USED \$11990 For Sale | Boat Brand   | Yamaha            |
|-----------------------|-----------------------|--------------|-------------------|
| Model                 | SUPERJET              | Length       | 3.60              |
| Year                  | 2015                  | Category     | Fibreglass        |
| Hull Style            | Single                | Hull Type    | Fibreglass        |
| Power Type            | Power                 | Stock Number |                   |
| Condition             | Used                  | State        | Western Australia |
| Suburb                | ROCKINGHAM            | Engine Make  |                   |