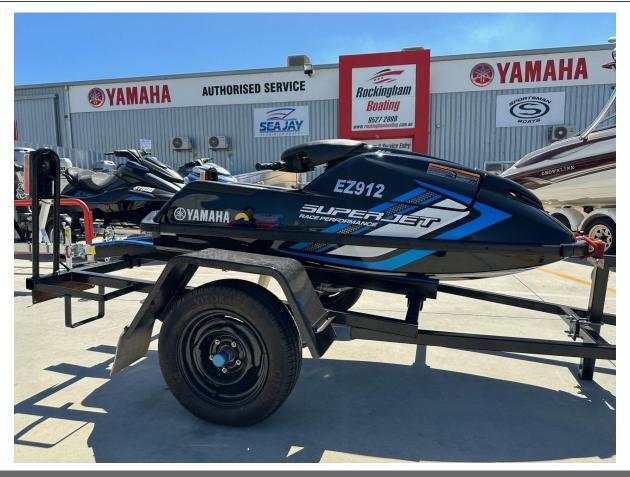

Phone: 9527 2999 Email: service@rockinghamboating.com.au Website: boatdeckwebsites.com.au/rockinghamboating 7 Crocker Street Rockingham WA 6168

2015 Yamaha Super Jet

USED \$11990 For Sale

## Specifications

| Boat Details<br>Price | USED \$11990 For Sale | Boat Brand   | Yamaha            |
|-----------------------|-----------------------|--------------|-------------------|
| Model                 | SUPERJET              | Length       | 3.60              |
| Year                  | 2015                  | Category     | Fibreglass        |
| Hull Style            | Single                | Hull Type    | Fibreglass        |
| Power Type            | Power                 | Stock Number |                   |
| Condition             | Used                  | State        | Western Australia |
| Suburb                | ROCKINGHAM            | Engine Make  |                   |