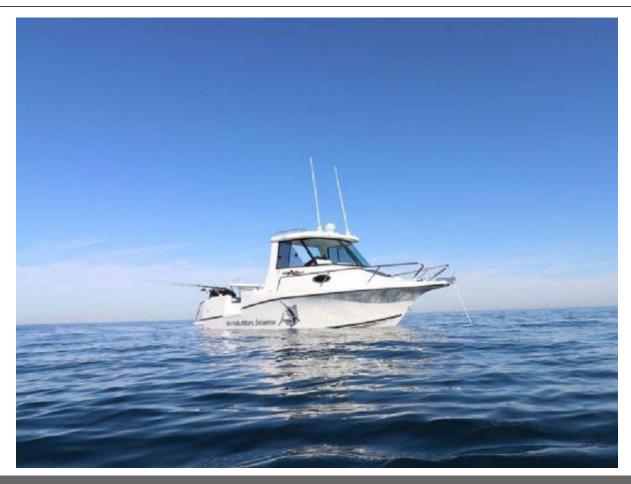

## 600 ENCLOSED

POA

## **Boat Details**

Price POA **Boat Brand Evolution** Model 600 ENCLOSED Length 6.50 Year 2025 Category Fibreglass Hull Style Single **Hull Type** Fibreglass

Power Type Trailer Stock Number

Condition New State Western Australia