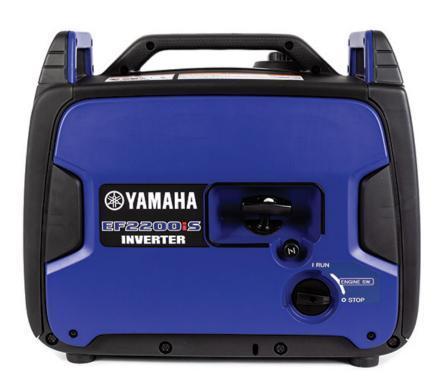

## EF2200iS

POA

## **Boat Details**

Price POA **Boat Brand** Yamaha EF2200iS 0.00 Model Length Year 2021 Category Generator Other Hull Type Other **Hull Style** Power Type Stock Number EF2200iS Other Condition International New State Suburb International **Engine Make** 