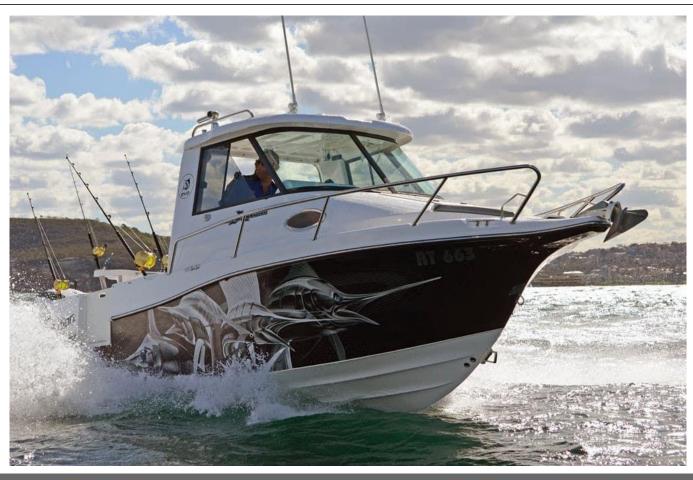

## **EVOLUTION 652 ENCLOSED**

POA

## **Boat Details**

Price POA Boat Brand Evolution
Model 652 ENCLOSED Length 7.20

Year 2025 Category Fishing Boats
Hull Style Single Hull Type Fibreglass

Power Type Trailer Stock Number

Condition New State Western Australia