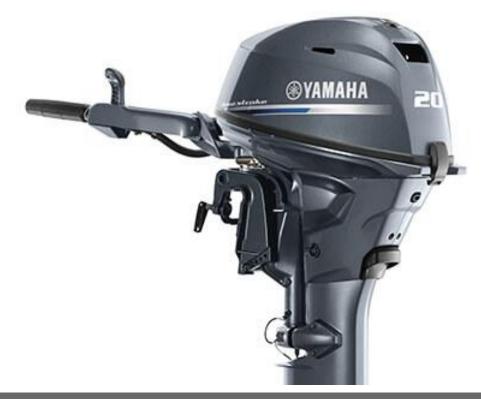

F20

POA

## Specifications

| <b>Boat Details</b> |            |              |                            |
|---------------------|------------|--------------|----------------------------|
| Price               | POA        | Boat Brand   | Yamaha                     |
| Model               | F20        | Length       | 0.00                       |
| Year                | 2025       | Category     | Boat Engines and Outboards |
| Hull Style          |            | Hull Type    |                            |
| Power Type          | Power      | Stock Number | F20BEHPL                   |
| Condition           | New        | State        | Western Australia          |
| Suburb              | ROCKINGHAM | Engine Make  |                            |