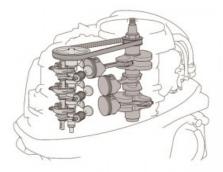

## Specifications

**Boat Details** 

Price POA Boat Brand Yamaha Model F40 Length 0.00

Year 2025 Category Boat Engines and Outboards

Hull Style Hull Type

Power Type Power Stock Number F40LA

Condition New State Western Australia