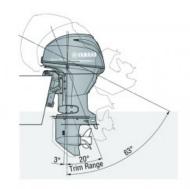

## Specifications

**Boat Details** 

Price POA Boat Brand Yamaha Model F40 Length 0.00

Year 2025 Category Boat Engines and Outboards

Hull Style Hull Type

Power Type Power Stock Number F40LA

Condition New State Western Australia