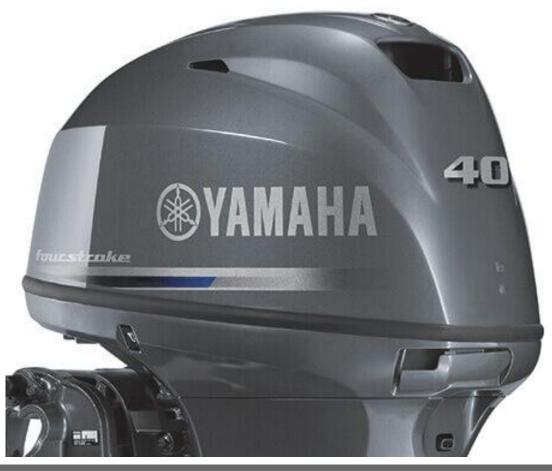

## Specifications

**Boat Details** 

Price POA Boat Brand Yamaha Model F40 Length 0.00

Year 2025 Category Boat Engines and Outboards

Hull Style Hull Type

Power Type Power Stock Number F40LA

Condition New State Western Australia