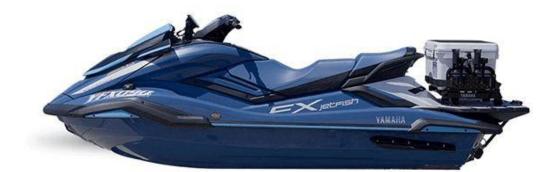

## **Specifications**

. . . .

| Boat Details |            |              |                                      |
|--------------|------------|--------------|--------------------------------------|
| Price        | \$33,790   | Boat Brand   | Yamaha                               |
| Model        | JetFish    | Length       | 3.58                                 |
| Year         | 2025       | Category     | Watercraft, Jet Ski, Waverunner, PWC |
| Hull Style   | Single     | Hull Type    | Fibreglass                           |
| Power Type   | Power      | Stock Number | JetFish                              |
| Condition    | New        | State        | Western Australia                    |
| Suburb       | ROCKINGHAM | Engine Make  |                                      |
|              |            |              |                                      |