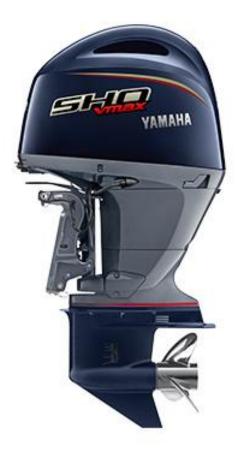

VF150 POA

## **Specifications**

| <b>Boat Details</b> |            |              |                            |
|---------------------|------------|--------------|----------------------------|
| Price               | POA        | Boat Brand   | Yamaha                     |
| Model               | VF150      | Length       | 0.00                       |
| Year                | 2025       | Category     | Boat Engines and Outboards |
| Hull Style          |            | Hull Type    |                            |
| Power Type          | Power      | Stock Number | VF150LA                    |
| Condition           | New        | State        | Western Australia          |
| Suburb              | ROCKINGHAM | Engine Make  |                            |
| Cuburb              |            |              |                            |