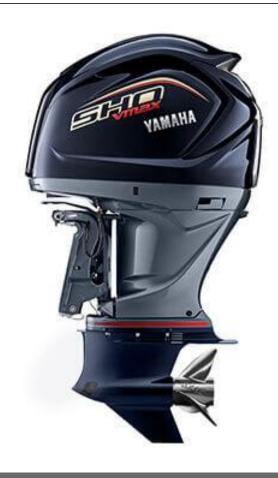

## Specifications

**Boat Details** 

POA **Boat Brand** Price Yamaha VF200 Model Length 0.00

Year 2025 Category Boat Engines and Outboards

Hull Type **Hull Style** 

> Stock Number VF200LA

Power Type Power

Condition New State Western Australia Suburb **ROCKINGHAM Engine Make** 