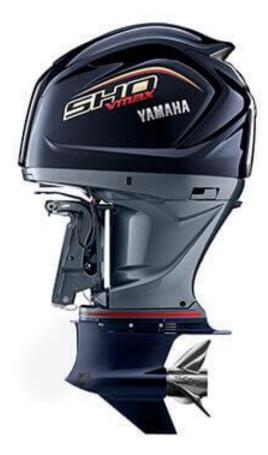

Phone: (08) 9527 2999 Email: service@rockinghamboating.com.au Website: boatdeckwebsites.com.au/rockinghamboating 7 Crocker Street, Rockingham WA 6168

VF250

## **Specifications**

| <b>Boat Details</b> |            |              |                            |
|---------------------|------------|--------------|----------------------------|
| Price               | POA        | Boat Brand   | Yamaha                     |
| Model               | VF250      | Length       | 0.00                       |
| Year                | 2025       | Category     | Boat Engines and Outboards |
| Hull Style          |            | Hull Type    |                            |
| Power Type          | Power      | Stock Number | VF250LA                    |
| Condition           | New        | State        | Western Australia          |
| Suburb              | ROCKINGHAM | Engine Make  |                            |
|                     |            |              |                            |